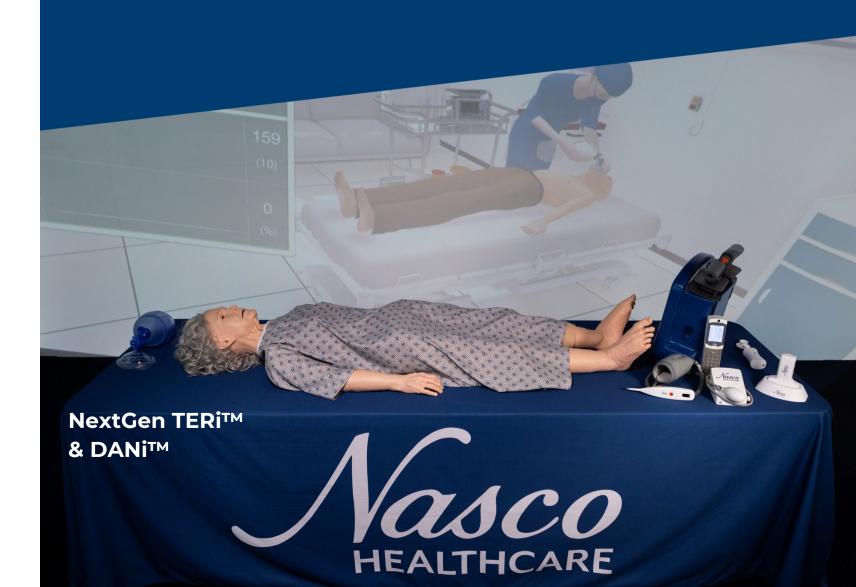

#### **NextGen TERitm & DANITM**

| Addresses<br>Training<br>Needs/<br>Curriculum | NextGen TERi™ & DANi™ prepare learners for real-world patient care with training solutions that evolve from essential skills to advanced clinical procedures. From basic patient care and vital signs to airway management, ultrasound, and defibrillation, each tier supports critical curriculum needs. The immersive tier takes learning further with interactive, team-based scenarios that bring patient care to life.           |  |  |
|-----------------------------------------------|---------------------------------------------------------------------------------------------------------------------------------------------------------------------------------------------------------------------------------------------------------------------------------------------------------------------------------------------------------------------------------------------------------------------------------------|--|--|
| Configuration                                 | NextGen TERi <sup>TM</sup> /DANi <sup>TM</sup> NextGen TERi <sup>TM</sup> /DANi <sup>TM</sup> Plus NextGen TERi <sup>TM</sup> /DANi <sup>TM</sup> Pro NextGen TERi <sup>TM</sup> /DANi <sup>TM</sup> Immersive Experience                                                                                                                                                                                                             |  |  |
| Product<br>Codes/SKUs                         | LF04600(M) – NextGen TERi™ LF04601(M) – NextGen TERi™ Plus LF04602(M) – NextGen TERi™ Pro LF04603(M) – NextGen TERi™ Immersive Experience  LF04604(M) – NextGen DANi™ LF04605(M) – NextGen DANi™ Plus LF04606(M) – NextGen DANi™ Pro LF04607(M) – NextGen DANi™ Immersive Experience  *All versions of TERi™ and DANi™ are offered in light and medium skin tone. Additional part numbers shipped without hardware listed separately. |  |  |

#### Preparing Healthcare Professionals for NextGen Patient Care

Nasco Healthcare proudly introduces the **NextGen TERi™ and DANi™ Immersive Experience**, designed to prepare healthcare professionals for the future of patient care. By combining advanced technology, customizable options, and a focus on personalized learning and training, TERi™ and DANi™ equip learners to deliver efficient, empathetic, and comprehensive patient care in a rapidly evolving healthcare environment.

#### Why Choose TERi & DANi?

- Customizable for Every Program: Tailor TERi™ and DANi™ to fit your specific curriculum and competency requirements.
- Realism That Engages:

- **TERi<sup>TM</sup>:** Emulates an elderly patient's anatomy with features like wrinkles, blood vessels, and realistic oral and airway structures for geriatric care.
- o **DANi™:** Represents an adult patient with the same comprehensive anatomical realism, ideal for general adult nursing education.
- Comprehensive Learning & Training: Simulate over 23 patient care operations, including patient positioning, pericare, wound care, CPR and more.