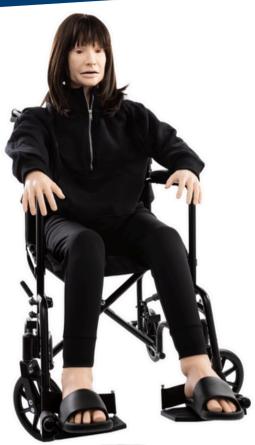

#### **Advanced Patient Monitoring**

- Real-time ECG, SpO2, blood pressure, and more.
- Simulated patient monitor with portable design and real clinical interface.